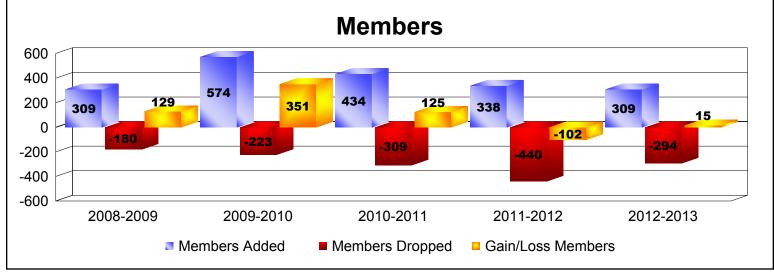

District 323 F2

As of June 2013 Cumulative

| Year      | New<br>Clubs | Dropped<br>Clubs | Gain/<br>Loss<br>Clubs | New<br>Members | Charter<br>Members | Reinstate<br>Members | Transfer<br>Members | Total<br>Member<br>Added | Total<br>Members<br>Dropped | Gain/<br>Loss<br>Members |
|-----------|--------------|------------------|------------------------|----------------|--------------------|----------------------|---------------------|--------------------------|-----------------------------|--------------------------|
| 2008-2009 | 0            | -1               | -1                     | 308            | 0                  | 1                    | 0                   | 309                      | -180                        | 129                      |
| 2009-2010 | 8            | -4               | 4                      | 339            | 232                | 3                    | 0                   | 574                      | -223                        | 351                      |
| 2010-2011 | 3            | -1               | 2                      | 363            | 62                 | 9                    | 0                   | 434                      | -309                        | 125                      |
| 2011-2012 | 1            | 0                | 1                      | 270            | 52                 | 15                   | 1                   | 338                      | -440                        | -102                     |
| 2012-2013 | 1            | 0                | 1                      | 271            | 30                 | 7                    | 1                   | 309                      | -294                        | 15                       |
| Average   | 3            | -1               | 1                      | 310            | 75                 | 7                    | 0                   | 393                      | -289                        | 104                      |