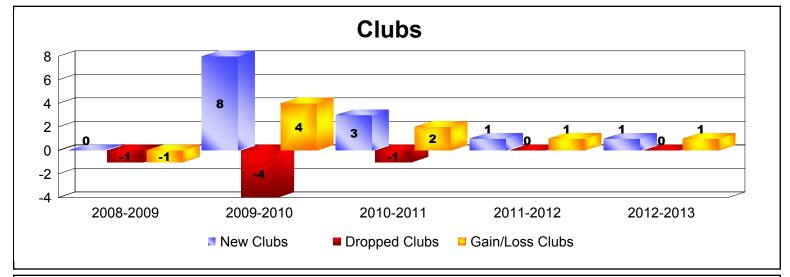

District 323 F2

As of June 2013 Cumulative

| Year      | New<br>Clubs | Dropped<br>Clubs | Gain/<br>Loss<br>Clubs | New<br>Members | Charter<br>Members | Reinstate<br>Members | Transfer<br>Members | Total<br>Member<br>Added | Total<br>Members<br>Dropped | Gain/<br>Loss<br>Members |
|-----------|--------------|------------------|------------------------|----------------|--------------------|----------------------|---------------------|--------------------------|-----------------------------|--------------------------|
| 2008-2009 | 0            | -1               | -1                     | 308            | 0                  | 1                    | 0                   | 309                      | -180                        | 129                      |
| 2009-2010 | 8            | -4               | 4                      | 339            | 232                | 3                    | 0                   | 574                      | -223                        | 351                      |
| 2010-2011 | 3            | -1               | 2                      | 363            | 62                 | 9                    | 0                   | 434                      | -309                        | 125                      |
| 2011-2012 | 1            | 0                | 1                      | 270            | 52                 | 15                   | 1                   | 338                      | -440                        | -102                     |
| 2012-2013 | 1            | 0                | 1                      | 271            | 30                 | 7                    | 1                   | 309                      | -294                        | 15                       |
| Average   | 3            | -1               | 1                      | 310            | 75                 | 7                    | 0                   | 393                      | -289                        | 104                      |